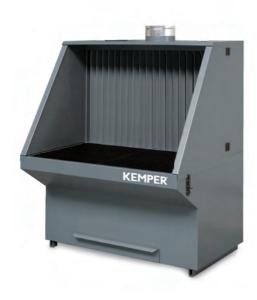

## **Grinding Table**

- » Robust
- » Back wall extraction

## Benefits

- » Safe working due to robust material support
- » Side walls can be folded away so also suitable for larger workpieces
- » Reduced noise levels due to soundproofed side walls
- » Higher degree of grinding dust capture due to the rear wall extraction
- » Easy cleaning thanks to the integrated slag tray
- » Comfortable to work with thanks to the ergonomically adapted sheet steel construction

## **Properties**

- » Robust grid-type material support
- » Side walls can be folded down
- » Side walls with sound insulation material
- » Rear wall extraction
- » Integrated slag tray
- Connection and integration into an existing extraction system